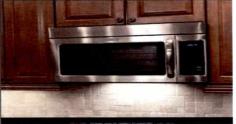

### Counters, Counter Tops, Cabinets, Island, Sink, Garbage Disposal, etc.

1 set of upper cabinets 12"H x 25"L to be installed in the center as shown in photo below.
Hole to be cut to line up to the electrical outlet, plus an additional hole for the cord to run through in the bottom of the cabinet. NOTE: The microwave is not part of this project. It will be purchased and mounted by the customer as shown in the photo.