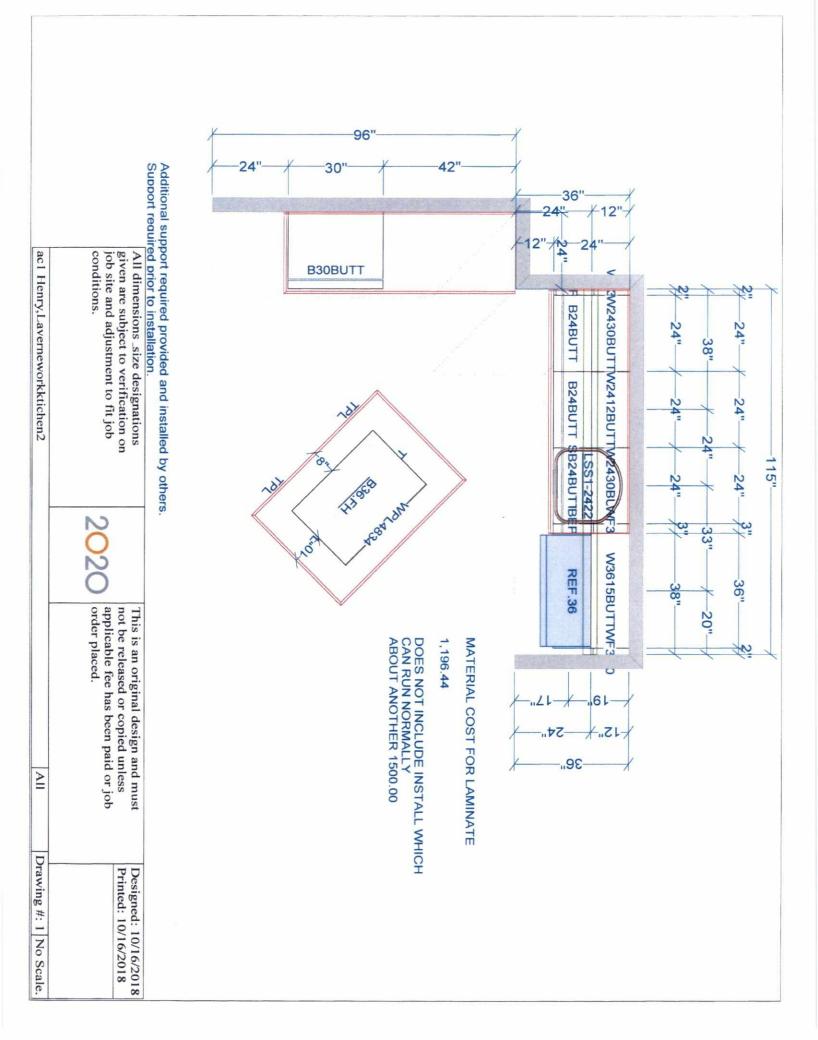

### Counters, Counter Tops, Cabinets, Island, Sink, Garbage Disposal, etc.

1 set of upper cabinets 12"H x 25"L to be installed in the center as shown in photo below.
Hole to be cut to line up to the electrical outlet, plus an additional hole for the cord to run through in the bottom of the cabinet. NOTE: The microwave is not part of this project. It will be purchased and mounted by the customer as shown in the photo.

 Island (56"L x 36"H x 40"across) with cabinet including back panel (24"L x 36"H with legs, and outside corner molding for back panel) on bottom to match other cabinets, but WITHOUT THE OVERLAY (Andale-maple with café finish and chocolate glaze). Formica (Glossy Finish) countertop (with supports) to match other countertops. Island must be able to accommodate 6 stools

#### Also attached additional drawings.

Issued by: Robin Smith October 17, 2018

| Note: This drawing is an artistic<br>interpretation of the general<br>appearance of the design. It is<br>not meant to be an exact rendition.<br>acl Henry,Laverneworkktichen2 |  |
|-------------------------------------------------------------------------------------------------------------------------------------------------------------------------------|--|
| All Designed: 10/16/2018                                                                                                                                                      |  |

|                                                                                                                                 | X   | ·             | X |   |      |
|---------------------------------------------------------------------------------------------------------------------------------|-----|---------------|---|---|------|
|                                                                                                                                 | X   | 35" 4" 57"    |   |   |      |
|                                                                                                                                 | /   | 34 <u>1</u> " | * |   |      |
|                                                                                                                                 | 24" |               |   |   |      |
| All dimensio<br>given are sub<br>job site and a<br>conditions.                                                                  | 30" | B30BUTT       |   | ž | -"96 |
| All dimensions _size designations<br>given are subject to verification on<br>job site and adjustment to fit job<br>conditions.  | 42" |               |   |   |      |
| 2020                                                                                                                            |     |               |   |   |      |
| This is an original design and must<br>not be released or copied unless<br>applicable fee has been paid or job<br>order placed. |     |               |   |   |      |
| Designed: 10/16/2018<br>Printed: 10/16/2018                                                                                     |     |               |   |   |      |