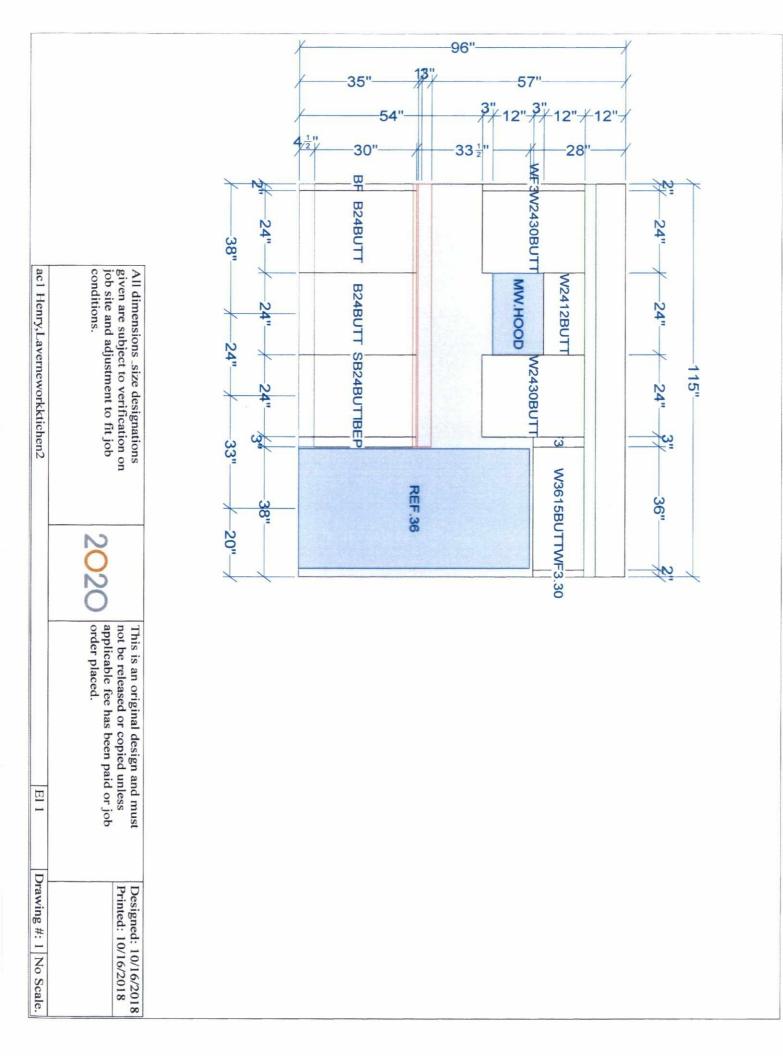

### Counters, Counter Tops, Cabinets, Island, Sink, Garbage Disposal, etc.

1 set of upper cabinets 12"H x 25"L to be installed in the center as shown in photo below.
Hole to be cut to line up to the electrical outlet, plus an additional hole for the cord to run through in the bottom of the cabinet. NOTE: The microwave is not part of this project. It will be purchased and mounted by the customer as shown in the photo.

 Island (56"L x 36"H x 40"across) with cabinet including back panel (24"L x 36"H with legs, and outside corner molding for back panel) on bottom to match other cabinets, but WITHOUT THE OVERLAY (Andale-maple with café finish and chocolate glaze). Formica (Glossy Finish) countertop (with supports) to match other countertops. Island must be able to accommodate 6 stools

#### Also attached additional drawings.

Issued by: Robin Smith October 17, 2018

| Note: This drawing is an artistic<br>interpretation of the general<br>appearance of the design. It is<br>not meant to be an exact rendition.<br>acl Henry,Laverneworkktichen2 |  |
|-------------------------------------------------------------------------------------------------------------------------------------------------------------------------------|--|
| All Designed: 10/16/2018                                                                                                                                                      |  |

|                                                                                                                                 | X   | ·             | X |   |      |
|---------------------------------------------------------------------------------------------------------------------------------|-----|---------------|---|---|------|
|                                                                                                                                 | X   | 35" 4" 57"    |   |   |      |
|                                                                                                                                 | /   | 34 <u>1</u> " | * |   |      |
|                                                                                                                                 | 24" |               |   |   |      |
| All dimensio<br>given are sub<br>job site and a<br>conditions.                                                                  | 30" | B30BUTT       |   | ž | -"96 |
| All dimensions _size designations<br>given are subject to verification on<br>job site and adjustment to fit job<br>conditions.  | 42" |               |   |   |      |
| 2020                                                                                                                            |     |               |   |   |      |
| This is an original design and must<br>not be released or copied unless<br>applicable fee has been paid or job<br>order placed. |     |               |   |   |      |
| Designed: 10/16/2018<br>Printed: 10/16/2018                                                                                     |     |               |   |   |      |