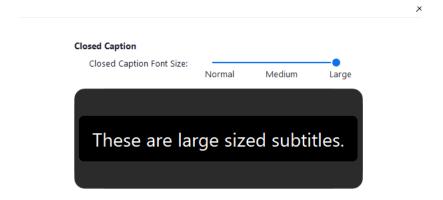

## INSTRUCTIONS: Visual Accessibility Features in Zoom

You can modify Zoom to enhance text size for the Zoom CHAT or for CLOSED CAPTIONING.

To enhance the text size:

- 1. Open the Zoom application. Sign into your account if necessary.
- 2. Select your account icon in the top right-hand corner of the screen (with your initials or your profile photo).
- 3. Select SETTINGS.
- 4. Select ACCESSIBILITY from the left-hand menu.
- 5. Use the slider control to adjust CLOSED CAPTION font size.

6. Use the dropdown menu to alter the CHAT display size.

7. Click the "X" in the upper right corner to close the window.